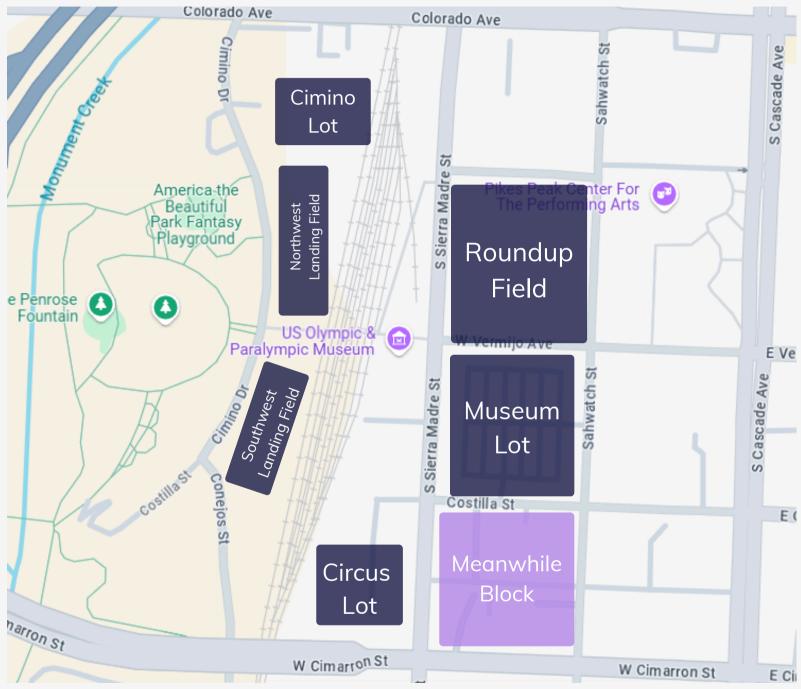

## PARK UNION Parking Map

<sup>\*</sup>map NOT to scale

parkunion.dev Contact: emma@thesportcorp.org Meanwhile Block Inquiries: hi@meanwhileblock.org

## **Parking Pricing**

| Parking Lot                                                      | Monday - Friday<br>Rate All Day | Monday - Friday<br>Rate Per Spot                           | Saturday & Sunday<br>Rate All Day | Saturday & Sunday<br>Rate Per Spot                         |
|------------------------------------------------------------------|---------------------------------|------------------------------------------------------------|-----------------------------------|------------------------------------------------------------|
| Cimino Lot<br>Unpaved spots                                      | \$300                           | Not offered                                                | \$400                             | Not offered                                                |
| Northwest Landing<br>Field<br>Unpaved, bumpy<br>grass/dirt field | \$200                           | Not offered                                                | \$300                             | Not offered                                                |
| Southwest Landing<br>Field<br>Unpaved, bumpy<br>grass/dirt field | \$200                           | Not offered                                                | \$300                             | Not offered                                                |
| Roundup Field<br>Unpaved, bumpy<br>dirt field                    | \$300                           | Not offered                                                | \$400                             | Not offered                                                |
| Museum Lot<br>417 Spots (20 ADA)                                 | \$1,000                         | \$7.50 prior to 4:00<br>PM, \$15 per spot<br>after 4:00 PM | \$2,000                           | \$7.50 prior to 4:00<br>PM, \$15 per spot<br>after 4:00 PM |
| Circus Lot<br>Unpaved dirt lot                                   | \$350                           | Not offered                                                | \$400                             | Not offered                                                |